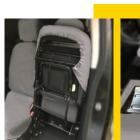

# **PEUGEOT PARTNER 2008+ DOUBLE PASSENGER SEAT COVER**

ED)

BLACK

PPSBLK-991

GREY

PPSGRY-994

Allows seats to fold

and gives access to all storage